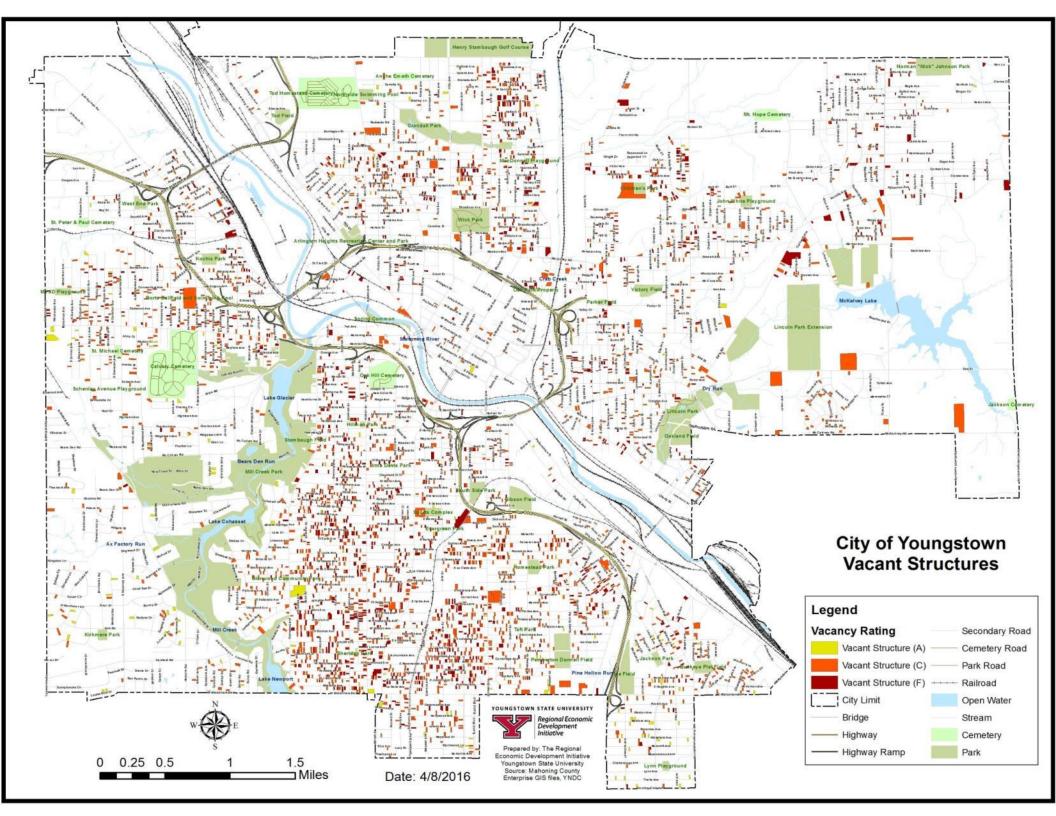

rhood Development Corporation (YNDC)
  - Citywide community planning and development organization
- Created through public private partnership after completion of 2010 plan
- Began operations in 2009



## **CURRENT REALITY**

|   |                      | YOUNGSTOWN   | FLINI    |
|---|----------------------|--------------|----------|
| • | Land Area            | 33.9 sq. mi. | 33.4 sq. |
| • | Population:          | 66,982       | 102,434  |
|   |                      | -61%         |          |
| • | Density per sq. mi.  | 1,972        | 3,065    |
| • | Vacancy Rate:        | 19%          | 21 %     |
| • | <b>Poverty Rate:</b> | 40%          | 41%      |
| • | Median HH Income:    | \$24,361     | \$24,679 |
| • | Owner Occupancy:     | 58.3%        | 55.3%    |

VOLINICSTOWN

CLINIT



### YNDC APPROACH

- Performance Based
- Layer Partnerships
- Residents at the Center
- Strategically Focus Resources
- Incremental Implementation of Vision





#### LINCOLN KNOLLS

NEIGHBORHOOD ACTION PLAN

































## FUNDING, FUNDING, FUNDING

- Federal USDA People's Garden, USDA Community Food Projects, EPA EJSG, HHS CED, HFFI, Federal Home Loan Bank, AmeriCorps NCCC, HUD comprehensive counseling, CDFI TA, AmeriCorps VISTA and direct service site.
- State OHFA HIF, OEPA OEEF, Finance Fund.
- Local Govt City of Youngstown CDBG, HOME, city general fund,
   City Contractor, Council Discretionary, Mahoning County JFS,
   Mahoning County Lead Hazard, MYCAP.

## FUNDING, FUNDING, FUNDING

- Foundations Kresge, Wean, Youngstown, CFMV, Beecher, Lipscher,
   Crandall,