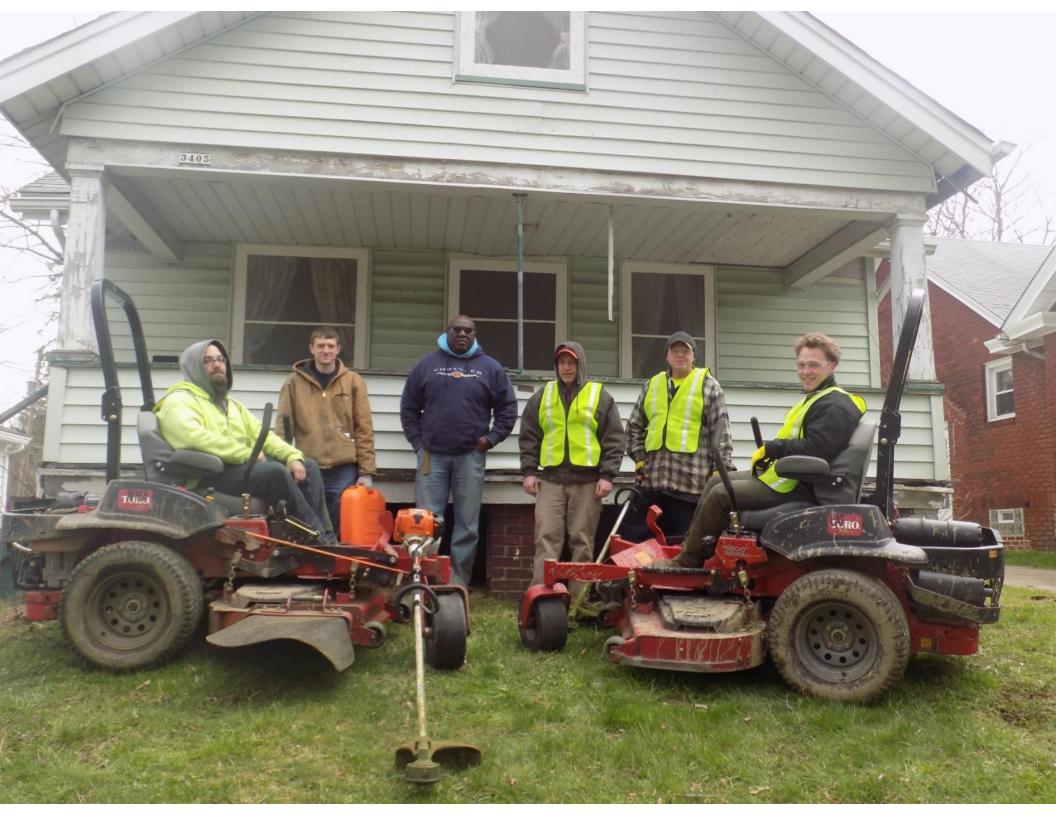

### YNDC APPROACH

- Performance Based
- Layer Partnerships
- Residents at the Center
- Strategically Focus Resources
- Incremental Implementation of Vision