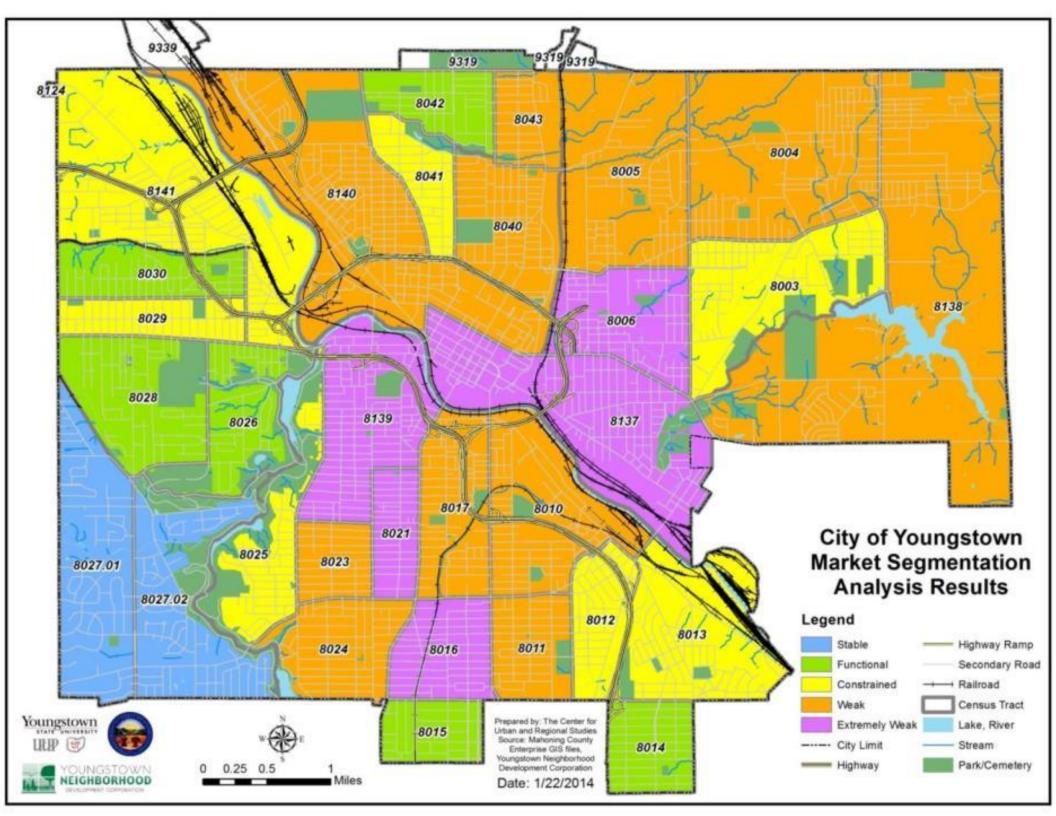

of 2010 plan
- Began operations in 2009



## **CURRENT REALITY**

|   |                      | YOUNGSTOWN   | FLINI    |
|---|----------------------|--------------|----------|
| • | Land Area            | 33.9 sq. mi. | 33.4 sq. |
| • | Population:          | 66,982       | 102,434  |
|   |                      | -61%         |          |
| • | Density per sq. mi.  | 1,972        | 3,065    |
| • | Vacancy Rate:        | 19%          | 21 %     |
| • | <b>Poverty Rate:</b> | 40%          | 41%      |
| • | Median HH Income:    | \$24,361     | \$24,679 |
| • | Owner Occupancy:     | 58.3%        | 55.3%    |

VOLINICSTOWN

CLINIT



### YNDC APPROACH

- Performance Based
- Layer Partnerships
- Residents at the Center
- Strategically Focus Resources
- Incremental Implementation of Vision





#### LINCOLN KNOLLS

NEIGHBORHOOD ACTION PLAN

































## FUNDING, FUNDING, FUNDING

- Federal USDA People's Garden, USDA Community Food Projects, EPA EJSG, HHS CED, HFFI, Federal Home Loan Bank, AmeriCorps NCCC, HUD comprehensive counseling, CDFI TA, AmeriCorps VISTA and direct service site.
- State OHFA HIF, OEPA OEEF, Finance Fund.
- Local Govt City of Youngstown CDBG, HOME, city general fund,
   City Contractor, Council Discretionary, Mahoning County JFS,
   Mahoning County Lead Hazard, MYCAP.

## FUNDING, FUNDING, FUNDING

- Foundations Kresge, Wean, Youngstown, CFMV, Beecher, Lipscher,
   Crandall, Watson, Soss, Hynes, CFEOWP. National, state, local.
- Regional City of Girard, Trumbull County, Girard CIC, TMHA,
   YMHA, TCLRC, MCLRC, WRPA.
- Individual Roc