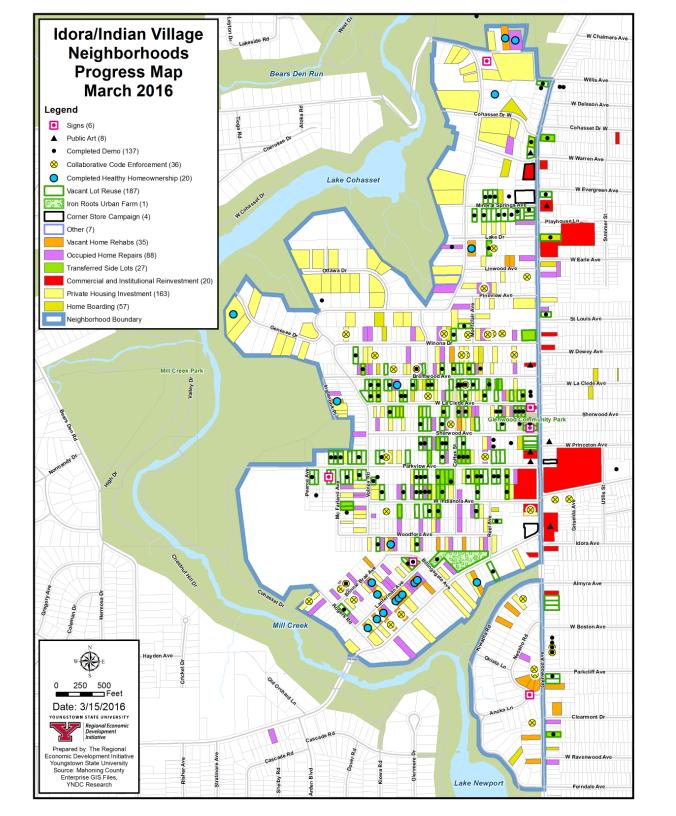

| YOUNGSTOWN   | FLINI    |
|---|----------------------|--------------|----------|
| • | Land Area            | 33.9 sq. mi. | 33.4 sq. |
| • | Population:          | 66,982       | 102,434  |
|   |                      | -61%         |          |
| • | Density per sq. mi.  | 1,972        | 3,065    |
| • | Vacancy Rate:        | 19%          | 21 %     |
| • | <b>Poverty Rate:</b> | 40%          | 41%      |
| • | Median HH Income:    | \$24,361     | \$24,679 |
| • | Owner Occupancy:     | 58.3%        | 55.3%    |

VOLINICSTOWN

CLINIT



### YNDC APPROACH

- Performance Based
- Layer Partnerships
- Residents at the Center
- Strategically Focus Resources
- Incremental Implementation of Vision





#### LINCOLN KNOLLS

NEIGHBORHOOD ACTION PLAN

































## FUNDING, FUNDING, FUNDING

- Federal USDA People's Garden, USDA Community Food Projects, EPA EJSG, HHS CED, HFFI, Federal Home Loan Bank, AmeriCorps NCCC, HUD comprehensive counseling, CDFI TA, AmeriCorps VISTA and direct service site.
- State OHFA HIF, OEPA OEEF, Finance Fund.
- Local Govt City of Youngstown CDBG, HOME, city general fund,
   City Contractor, Council Discretionary, Mahoning County JFS,
   Mahoning County Lead Hazard, MYCAP.

## FUNDING, FUNDING, FUNDING

- Foundations Kresge, Wean, Youngstown, CFMV, Beecher, Lipscher,
   Crandall, Watson, Soss, Hynes, CFEOWP. National, state, local.
- Regional City of Girard, Trumbull County, Girard CIC, TMHA,
   YMHA, TCLRC, MCLRC, WRPA.
- Individual RocketHub, Kickstarter, Stand Up Fight Blight Membership program.
- Banks JP Morgan,