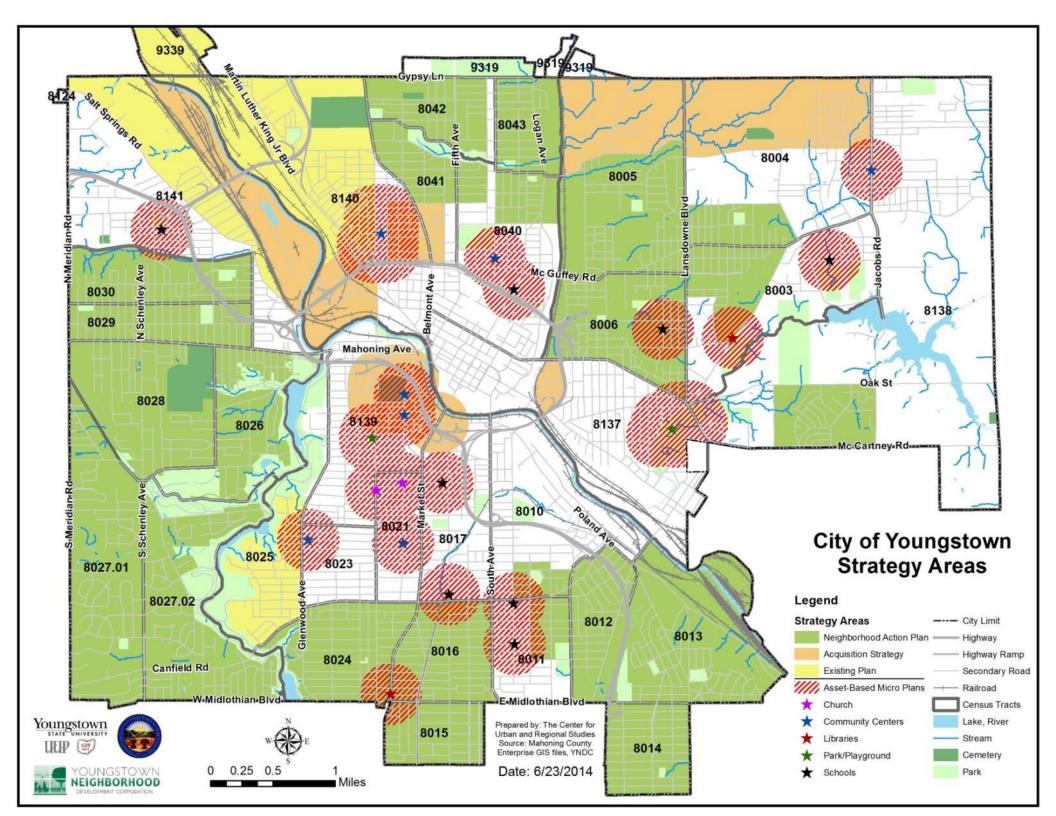

LITY**

|   |                      | YOUNGSTOWN   | FLINI    |
|---|----------------------|--------------|----------|
| • | Land Area            | 33.9 sq. mi. | 33.4 sq. |
| • | Population:          | 66,982       | 102,434  |
|   |                      | -61%         |          |
| • | Density per sq. mi.  | 1,972        | 3,065    |
| • | Vacancy Rate:        | 19%          | 21 %     |
| • | <b>Poverty Rate:</b> | 40%          | 41%      |
| • | Median HH Income:    | \$24,361     | \$24,679 |
| • | Owner Occupancy:     | 58.3%        | 55.3%    |

VOLINICSTOWN

CLINIT



### YNDC APPROACH

- Performance Based
- Layer Partnerships
- Residents at the Center
- Strategically Focus Resources
- Incremental Implementation of Vision





#### LINCOLN KNOLLS

NEIGHBORHOOD ACTION PLAN

































## FUNDING, FUNDING, FUNDING

- Federal USDA People's Garden, USDA Community Food Projects, EPA EJSG, HHS CED, HFFI, Federal Home Loan Bank, AmeriCorps NCCC, HUD comprehensive counseling, CDFI TA, AmeriCorps VISTA and direct service site.
- State OHFA HIF, OEPA OEEF, Finance Fund.
- Local Govt City of Youngstown CDBG, HOME, city general fund,
   City Contractor, Council Discretionary, Mahoning County JFS,
   Mahoning County Lead Hazard, MYCAP.

## FUNDING, FUNDING, FUNDING

- Foundations Kresge, Wean, Youngstown, CFMV, Beecher, Lipscher,
   Crandall, Watson, Soss, Hynes, CFEOWP. National, state, local.
- Regional City of Girard, Trumbull County, Girard CIC, TMHA,
   YMHA, TCLRC, MCLRC, WRPA.
- Individual RocketHub, Kickstarter, Stand Up Fight Blight Membership progr